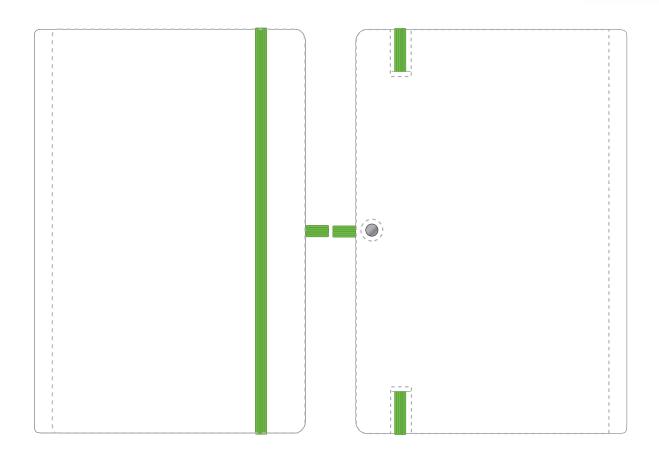

### **PANTONE REFERENCE(S)**

Full colour edge to edge

Due to the nature of the product the print position may vary by 2 - 3 mm

Product Image for visualisation - colours may vary

ARTWORK SCALE 50%

## The dashed line is to demonstrate print area and will not appear on your printed item