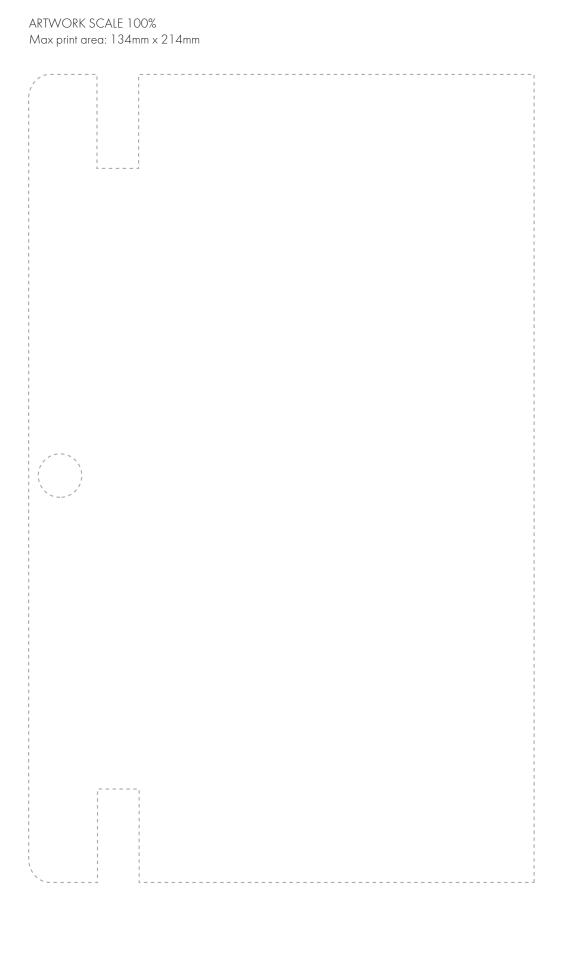

ARTWORK SCALE 100%

## The dashed line is to demonstrate print area and will not appear on your printed item